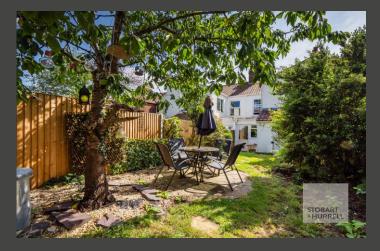

The property is partially screened behind a traditional low brick and railed wall and is approached through a gate over an ornate period pathway bordering a low maintenance front garden. To the rear of property there is a lawn garden with an inset circular sun terrace, ideal for socialising with friends and family.