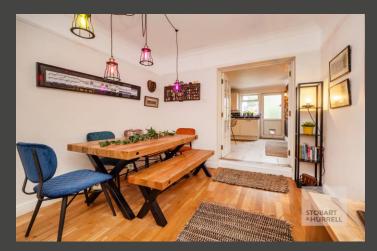

Well-presented throughout, the property enters into a bright and welcoming hallway with a separate internal door leading to a contemporary sitting room with a bay window and feature fireplace. A further door from the hallway leads into a sociable dining room with double doors opening to a galley styled kitchen and a family bathroom. To the first floor, doors off the landing lead to a family bathroom and three bedrooms, one with a bay window. Stairs from the landing rise to an open loft room with eave storage, ideal as an office or hobby room.