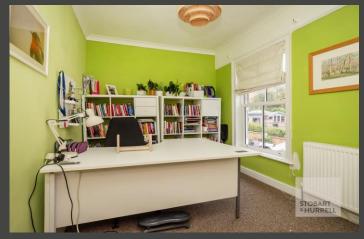

Well-presented throughout, the property enters into a bright and welcoming hallway with a separate internal door leading to a contemporary sitting room with a bay window and feature fireplace. A further door from the hallway leads into a sociable dining room with double doors opening to a galley styled kitchen and a family bathroom. To the first floor, doors off the landing lead to a family bathroom and three bedrooms, one with a bay window. Stairs from the landing rise to an open loft room with eave storage, ideal as an office or hobby room.