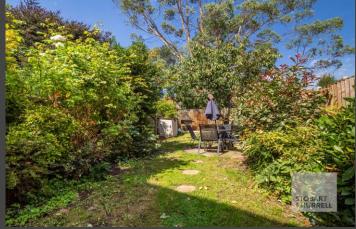

The property is partially screened behind a traditional low brick and railed wall and is approached through a gate over an ornate period pathway bordering a low maintenance front garden. To the rear of property there is a lawn garden with an inset circular sun terrace, ideal for socialising with friends and family.