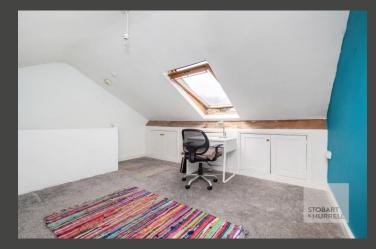

Well-presented throughout, the property enters into a bright and welcoming hallway with a separate internal door leading to a contemporary sitting room with a bay window and feature fireplace. A further door from the hallway leads into a sociable dining room with double doors opening to a galley styled kitchen and a family bathroom. To the first floor, doors off the landing lead to a family bathroom and three bedrooms, one with a bay window. Stairs from the landing rise to an open loft room with eave storage, ideal as an office or hobby room.