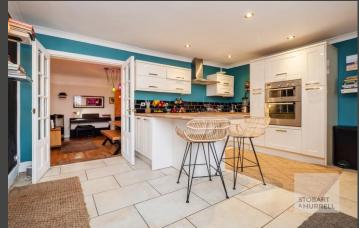

Well-presented throughout, the property enters into a bright and welcoming hallway with a separate internal door leading to a contemporary sitting room with a bay window and feature fireplace. A further door from the hallway leads into a sociable dining room with double doors opening to a galley styled kitchen and a family bathroom. To the first floor, doors off the landing lead to a family bathroom and three bedrooms, one with a bay window. Stairs from the landing rise to an open loft room with eave storage, ideal as an office or hobby room.