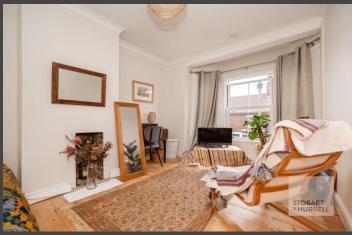

Well-presented throughout, the property enters into a bright and welcoming hallway with a separate internal door leading to a contemporary sitting room with a bay window and feature fireplace. A further door from the hallway leads into a sociable dining room with double doors opening to a galley styled kitchen and a family bathroom. To the first floor, doors off the landing lead to a family bathroom and three bedrooms, one with a bay window. Stairs from the landing rise to an open loft room with eave storage, ideal as an office or hobby room.