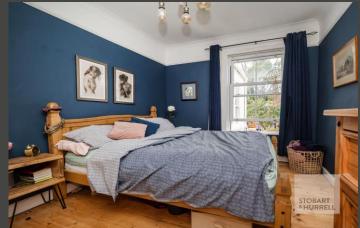

Well-presented throughout, the property enters into a bright and welcoming hallway with a separate internal door leading to a contemporary sitting room with a bay window and feature fireplace. A further door from the hallway leads into a sociable dining room with double doors opening to a galley styled kitchen and a family bathroom. To the first floor, doors off the landing lead to a family bathroom and three bedrooms, one with a bay window. Stairs from the landing rise to an open loft room with eave storage, ideal as an office or hobby room.