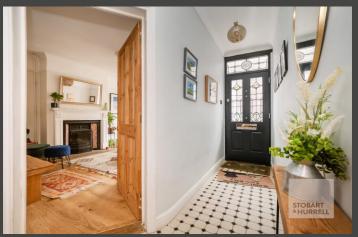

Well-presented throughout, the property enters into a bright and welcoming hallway with a separate internal door leading to a contemporary sitting room with a bay window and feature fireplace. A further door from the hallway leads into a sociable dining room with double doors opening to a galley styled kitchen and a family bathroom. To the first floor, doors off the landing lead to a family bathroom and three bedrooms, one with a bay window. Stairs from the landing rise to an open loft room with eave storage, ideal as an office or hobby room.