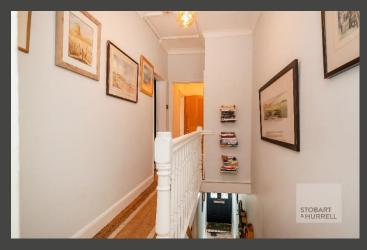

Well-presented throughout, the property enters into a bright and welcoming hallway with a separate internal door leading to a contemporary sitting room with a bay window and feature fireplace. A further door from the hallway leads into a sociable dining room with double doors opening to a galley styled kitchen and a family bathroom. To the first floor, doors off the landing lead to a family bathroom and three bedrooms, one with a bay window. Stairs from the landing rise to an open loft room with eave storage, ideal as an office or hobby room.